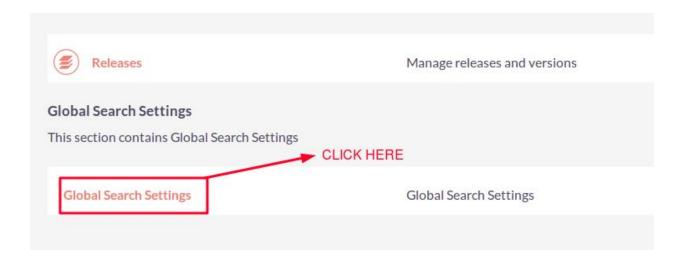

#### **User Guide:-**

**1** Go to the admin section and click on Global Search Settings.

# 2. Global Search Settings.

Name: Enter a name for settings.

**Search Modules:** Select those modules whom you want to perform search Functionality.

**Enable Search**: Check this box if you want to enable the search for all selected modules.