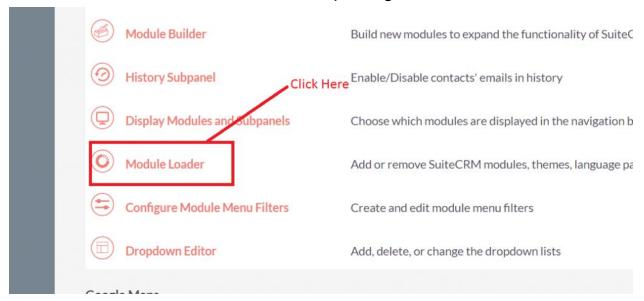

### **Installation Guide:-**

- 1. Go to the Administration page.
- 2. Click on "Module Loader" to install the package.

3. Click on "Choose File" button and select the Global Search.zip

4.Click on "**Upload**" to upload the file in CRM and then click on the Install button.