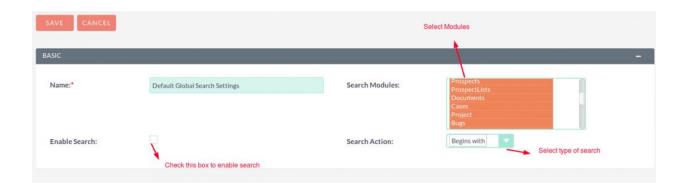

# 2. Global Search Settings.

Name: Enter a name for settings.

**Search Modules:** Select those modules whom you want to perform search Functionality.

**Enable Search**: Check this box if you want to enable the search for all selected modules.

**Search Action:** We have three search actions.

- **1. Begins with**: If you want to find records by starting alphabets then select this option.
- **2. Equal :** If you want to find records by exact name of record then select this option
- **3. Includes:** If you want to find records middle name of record then select this option.