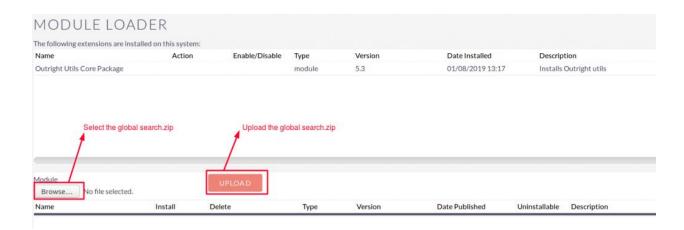

### **Installation Guide:-**

- 1. Go to the Administration page.
- 2. Click on "Module Loader" to install the package.

3. Click on "Choose File" button and select the Global Search.zip

4.Click on "**Upload**" to upload the file in CRM and then click on the Install button.