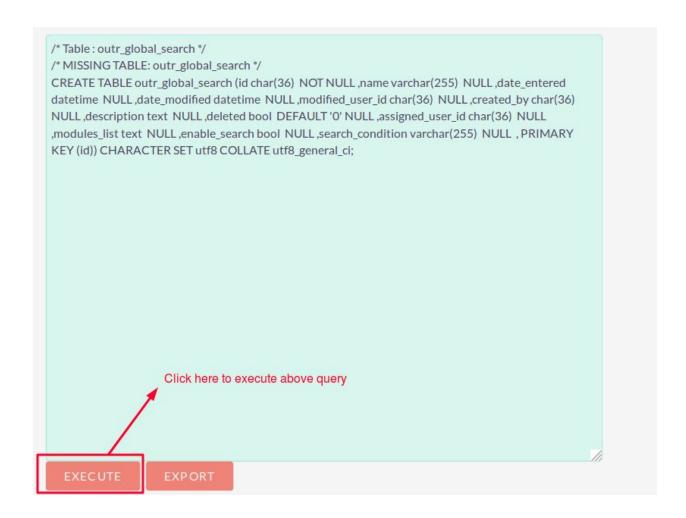

Confidential

5. Again go to the Administration page and click on repair.

6. Click on "Quick Repair and Rebuild" and click on execute button.

NOTE: after installing each plugin, it is mandatory to repair and execute.