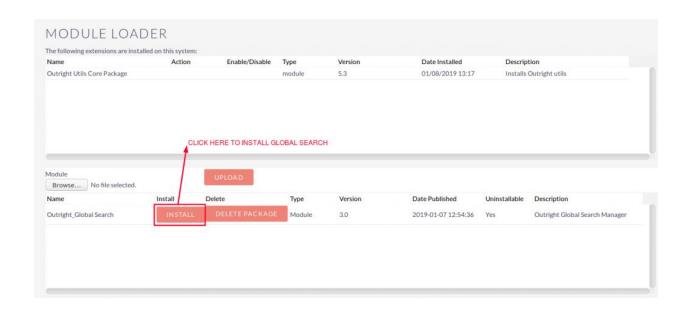

### **Installation Guide:-**

- 1. Go to the Administration page.
- 2. Click on "Module Loader" to install the package.

3. Click on "Choose File" button and select the Global Search.zip

4.Click on "**Upload**" to upload the file in CRM and then click on the Install button.