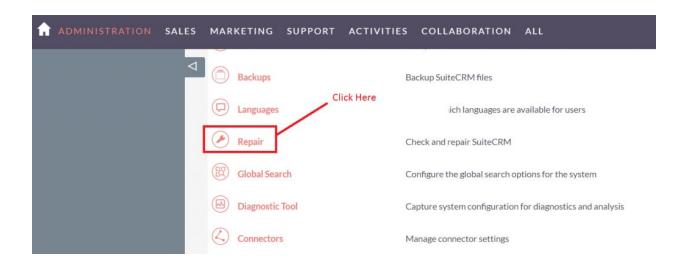

Confidential

5. Again go to the Administration page and click on repair.

6. Click on "Quick Repair and Rebuild" and click on execute button.

NOTE: after installing each plugin, it is mandatory to repair and execute.